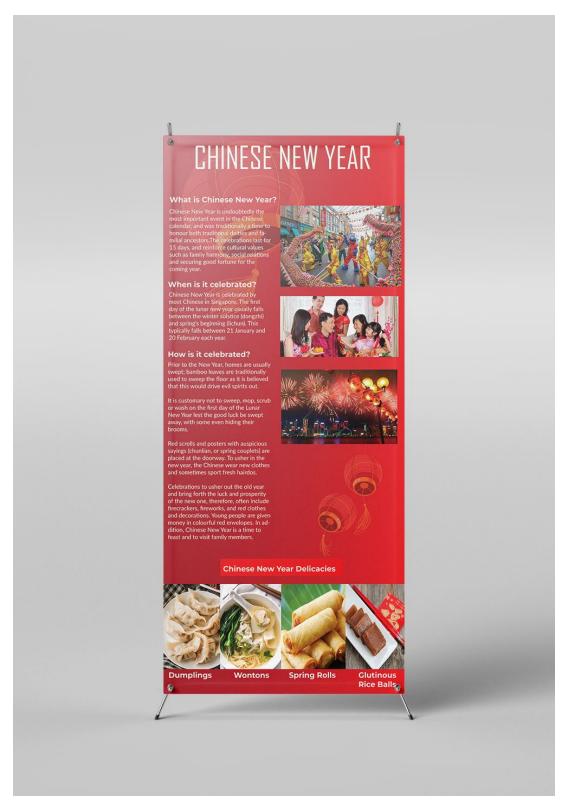

#### What is Chinese New Year? (FIXED)

Chinese New Year is undoubtedly the most important event in the Chinese calendar, and was traditionally a time to honour both traditional deities and familial ancestors. The celebrations last for 15 days, and reinforce cultural values such as family harmony, social relations and securing good fortune for the coming year.

#### When is it celebrated? (FIXED)

Chinese New Year is celebrated by most Chinese in Singapore. The first day of the lunar new year usually falls between the winter solstice (dongzhi) and spring's beginning (lichun). This typically falls between 21 January and 20 February each year.

### How is it Celebrated? (FIXED)

Prior to the New Year, homes are usually swept; bamboo leaves are traditionally used to sweep the floor as it is believed that this would drive evil spirits out.

It is customary not to sweep, mop, scrub or wash on the first day of the Lunar New Year lest the good luck be swept away, with some even hiding their brooms.

Red scrolls and posters with auspicious sayings (chunlian, or spring couplets) are placed at the doorway. To usher in the new year, the Chinese wear new clothes and sometimes sport fresh hairdos.

Celebrations to usher out the old year and bring forth the luck and prosperity of the new one, therefore, often include firecrackers, fireworks, and red clothes and decorations. Young people are given money in colourful red envelopes. In addition, Chinese New Year is a time to feast and to visit family members.